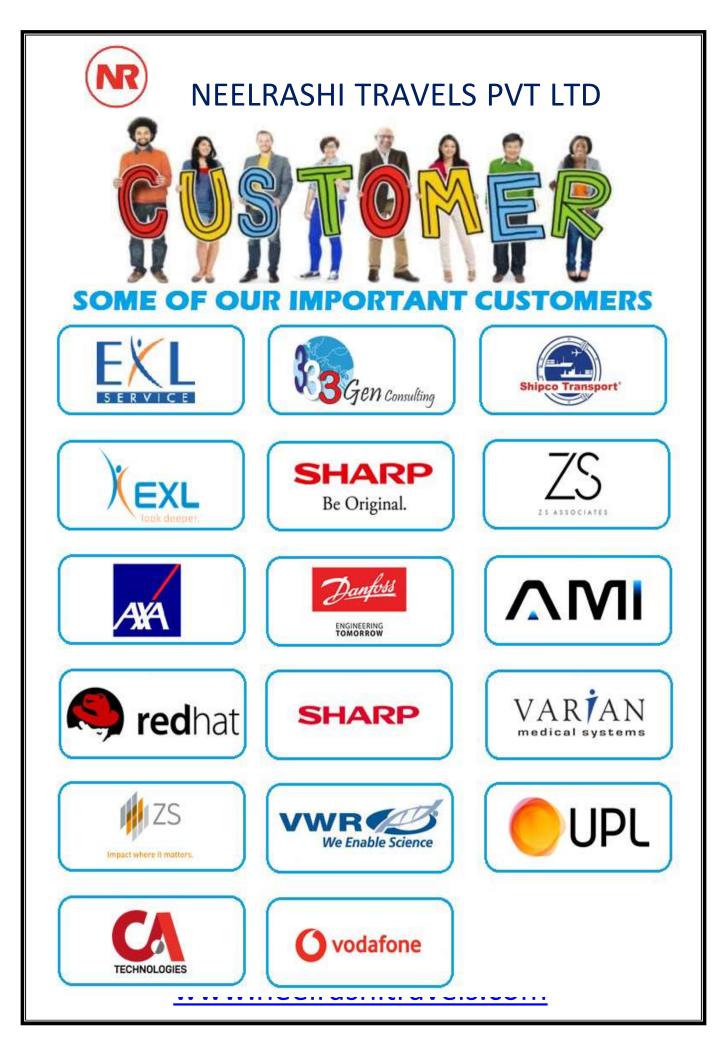

# •650 Vehicles. •15 Top BPO, KPO and IT Customers. •100 Professionally Trained Drivers.

- •24x7 Service.
- •5 Best training